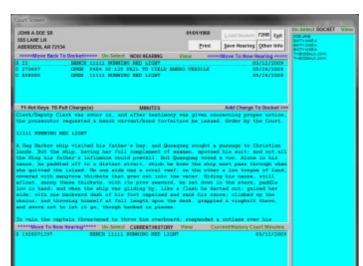

## Dreaming of a computer based Docket?

\* Highly interactive court docket Quick-Court enables the viewing of a full day's docket.

- \* Complete defendants history
- \* Allows for the effortless transfer of multiple tickets and charges between workspaces.
- \* Customized court minutes by using the hot-keys table.
- \* This fully interactive docket allows you to run court as quickly and confidently as possible.